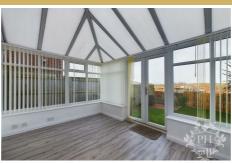

#### Conservatory

Located to the rear of the property, this space is deal for use as a dining room.