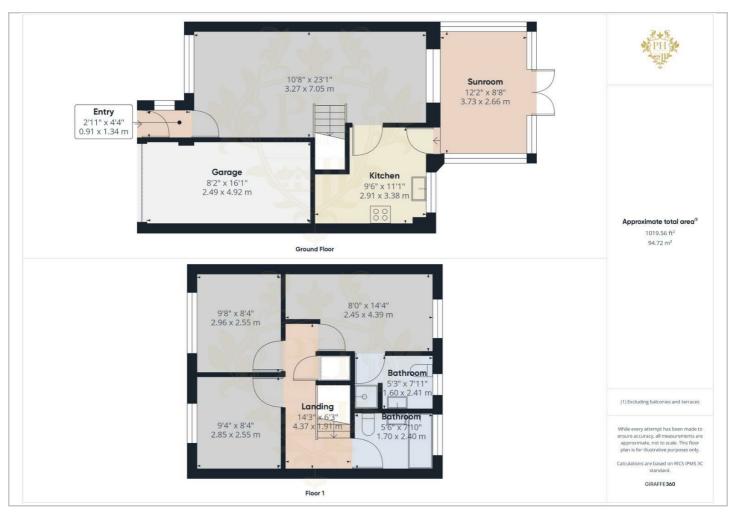

d new modern kitchen boasting a range of wall, base, and drawer units in dove grey with wooden effect laminate worktops.

#### Conservatory

Located to the rear of the property, this space is deal for use as a dining room.

#### Bathroom

Located to the rear of the property with a 3 piece white suite and lino flooring

#### Bedroom 1

Located to the rear it has a new carpet and access to the en-suite

#### En-suite

Comprising toilet, sink and step-in shower with

lino flooring.

#### Bedroom 2

Located to the front, it has a new carpet.

#### Bedroom 3

Located to the front of the property it has a new carpet.

#### Rear Garden

Step out of the french doors to the rear garden it has a small patio and grassed area.









## Road Map

## Hybrid Map

### Terrain Map







## Floor Plan



#### Viewing

Please contact our Redcar Office on 01642 688814 if you wish to arrange a viewing appointment for this property or require further information.

## **Energy Efficiency Graph**



These particulars, whilst believed to be accurate are set out as a general outline only for guidance and do not constitute any part of an offer or contract. Intending purchasers should not rely on them as statements of representation of fact, but must satisfy themselves by inspection or otherwise as to their accuracy. No person in this firms employment has the authority to make or give any representation or warranty in respect of the property.