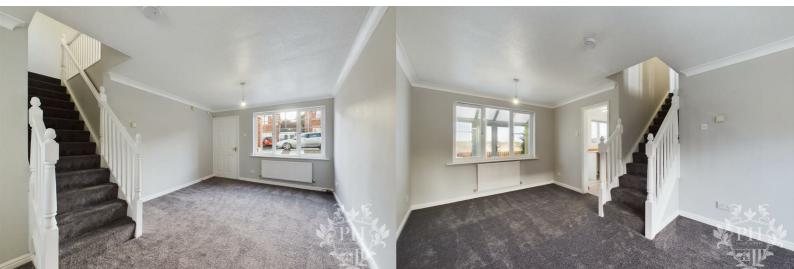

#### Entrance/Livingroom

Entering through a UPVc door to a small porch area with lino perfect for taking off wet shoes leading through a door to the living room, which has been freshly decorated and benefits from a new carpet.