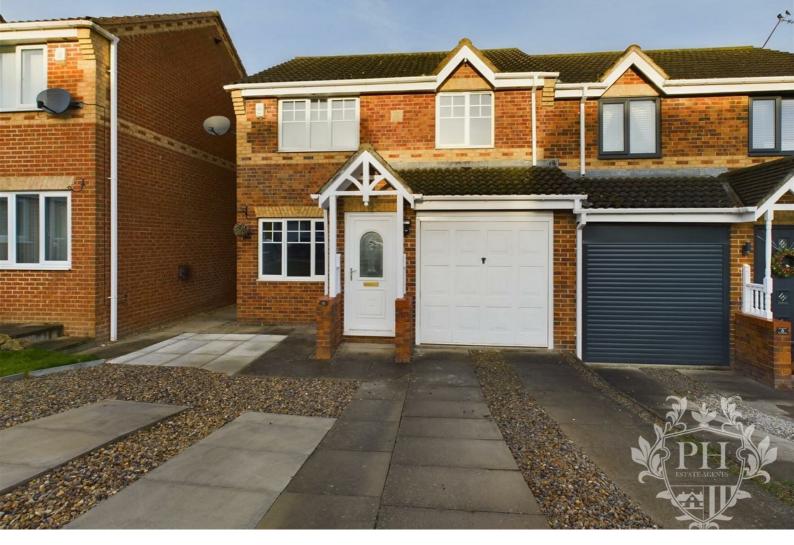

#### Front Garden

To the front of the property is a low-maintenance space with flag stones to park two vehicles.